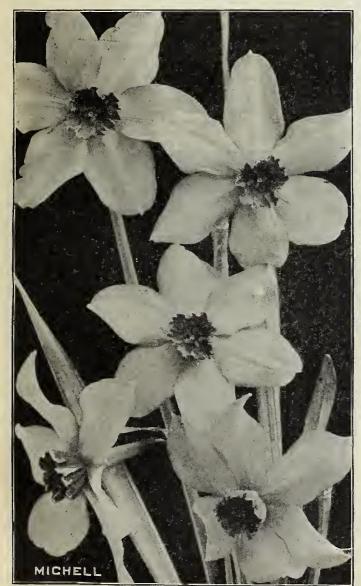

#### Additional Awards to be Made

For the second best plant as above described, THE MICHELL GOLD MEDAL.

For the third best plant, THE MICHELL SILVER MEDAL.

The latter awards will be made to enable some who cannot win the First Prize, of having an opportunity of at least getting a reward for their effort.

This remarkable Geranium was exhibited Spring, 1913, at the National Flower Show, New York City, where it was pronounced the finest Geranium Novelty that was ever seen. In addition, it was awarded the only certificate of merit for new plants exhibited at the Show. This fact alone should insure its being a novelty of sterling worth. The past summer a large block of these plants outdoors was in constant bloom, at our plant establishment from May, and still so when this catalogue was published.

#### OUR FURTHER CLAIM

for this novelty is, that it surpasses all other Scarlet Geraniums.

- (1.) In brilliancy of color.
- (2.) In size of bloom.
- (3.) In number of clusters to the individual plant.
- (4.) In vigor and strength.
- (5.) In earliness of bloom.
- (6.) In constancy of bloom.
- (7.) In propagating quality no Geranium equals it.
- (8.) In a wonderful ability to retain its brilliancy of color in the hottest of weather.